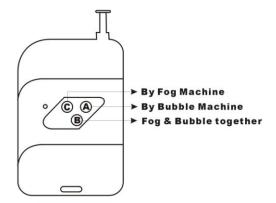

## **USER MANUAL**

Place the machine in the appropriate position, add 250 ml of fog liquid into the container (see img 1). Add 700 ml of bubble fluid in the dedicated vessel.

This machine of fog and bubbles can be controlled by wireless remote control, see image 2 for the function keys.

Connect the power supply and press the function keys to choose the type of use. The bubble generator can work immediately, but the smoke machine needs a preheating of 5-6 minutes.