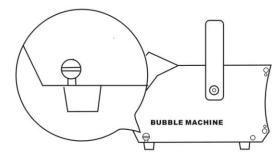

## **USER MANUAL**

Place the machine in the appropriate position, add 250 ml of fog liquid into the container (see img 1). Add 700 ml of bubble fluid in the dedicated vessel.

This machine of fog and bubbles can be controlled by wireless remote control, see image 2 for the function keys.

## picture 1

picture 2

| Technology Parameter |                                          |
|----------------------|------------------------------------------|
| Voltage              | AC 220-240V 50/60Hz                      |
| Power                | 500W                                     |
| Container            | Fog Liquid 250 ml / Bubble Liquid 700 ml |
| Size(mm)             | 380 x280x210 mm (LxWxH)                  |
| Weight (Kg)          | 6                                        |