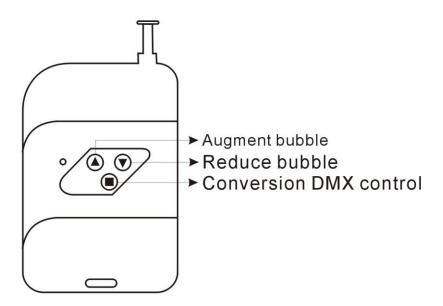

## **User Manual**

- 1. put the machine in the appropriate position, insert about 2 liters of liquid bubbles and connect the power supply.
- continuous button ▲: amount of bubbles from a few to many continuous button ▼: number of bubbles from many to few until the stop

This machine works with DMX 512 or remote control. Use the button ■ to change control type.

For the remote control functions, look at the following diagram.

| Technology Parameter |                          |
|----------------------|--------------------------|
| Voltage              | AC220V~240V 50Hz         |
| Power                | 150W                     |
| container            | 21                       |
| Size (mm)            | 450 x420 x230 mm (LxWxH) |
| Weight (Kg)          | 6                        |