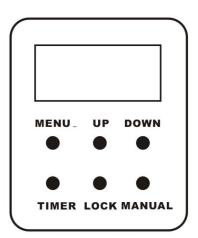

## **User manual**

- 1. This stage fan has a multi-control function, air volume can be adjusted by DMX, timer, wireless remote control etc.
- 2. Connect with 220V power, switch on the machine, operate on the LCD control panel according to below diagram, or use the remote controller directly to operate the machine.
- 3. For the LCD control panel setting button, please refer to the follow drawing.

| Technology Parameter |                        |
|----------------------|------------------------|
| Voltage              | AC220V~240V 50Hz       |
| Power                | 380W                   |
| Rotate speed         | 1800 rps /min          |
| Air Volume           | 4800m³/h               |
| Size(mm)             | 540x615x235 mm (LxWxH) |
| Weight (Kg)          | 17                     |