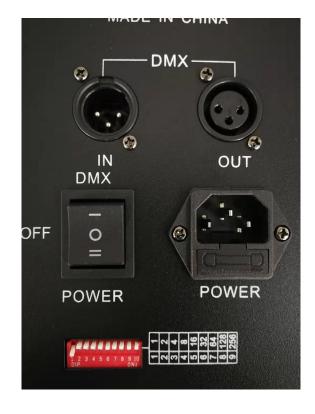

### 6. DMX512 address code:

(1)Corresponding relationship of toggle switch address code number and DMX512 controller address number: 1 2 3 4 5 6 7 8 of toggle switch address code corresponding to 1 2 4 16 32 64 128 of DMX512 address code.

(2) 2 channels of DMX signal control: put the first fader , it will shows fireball; put the first and second fader at the same time, it will shows pillars of fire. This machine has continuous fire-breathing for 3 seconds then power off automatically and turn off flame protection function.

7. Continuing fire-breathing time, please do not over 3 seconds.

Turn up - , mean to connect MDX

Turn middle, mean stop

Turn down =, it's spray fire directly