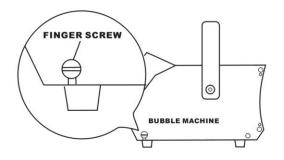

## **USER MANUAL**

- 1. Put the machine in appropriate place, insert about 700 ml bubbles liquid, in the container (see img).
- 2. This machine have manual and remote control. Switch in MANUAL or WIRELESS control.
- 3. CAUITON
  - 1) the bubble liquid need to immerse bubbles circle only, do not need fill full, prevent the bubble liquid overflow to make short-circuit.
  - 2) A long time work will make slippery ground and wet.
  - 3) if long time not use, please keep the machine neatness and avoid dust, close the power supply.
- 4. To fill the bubble liquid, please see attach diagram