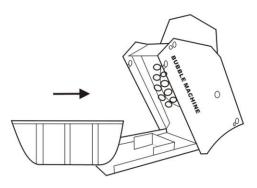

## **USER MANUAL**

- 1. Put the machine in appropriate place, insert about 700 ml bubbles liquid, in the container (see img).
- 2. This machine have manual and remote control. Switch in MANUAL or WIRELESS control.
- 3. CAUITON
  - 1) the bubble liquid need to immerse bubbles circle only, do not need fill full, prevent the bubble liquid overflow to make short-circuit.
  - 2) A long time work will make slippery ground and wet.
  - 3) if long time not use, please keep the machine neatness and avoid dust, close the power supply.
- 4. To fill the bubble liquid, please see attach diagram